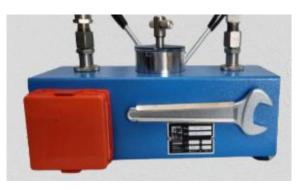

## Order-Code:

LR-Cal BT400-OX: BT400-OX LR-Cal BT800-OX: BT800-OX LR-Cal BT400-V \*): BT400-V \*) NO oxygen version, but suitable for aggressive media (oil as operation fluid)

Rear view of the LR-Cal BT400-OX