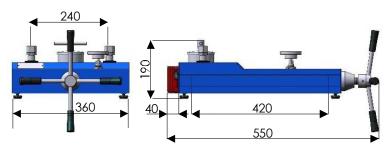

| approx. 18 kg             |
| *): Possibility of use under vacuum as far as allowed by the suction volume. |                            |                           |
| **) Teflon anti-extrusion ring                                               |                            |                           |
|                                                                              |                            |                           |

Pressure connections: 2 x 1/2" BSP femalel free-running with seal

**DRUCK & TEMPERATUR Leitenberger GmbH** • Bahnhofstr. 33 • 72138 Kirchentellinsfurt • GERMANY Tel. +49-7121-90920-0 • Fax +49-7121-90920-99 • DT-Export@Leitenberger.de • www.druck-temperatur.de



Dimensions LR-Cal BT400-OX (in mm):



## Dimensions LR-Cal BT800-OX (in mm):



## Scope of standard delivery

- Hydraulic pressure comparison test pump LR-Cal BT400-OX or LR-Cal BT800-OX
- Open wrench Ch 27
- Set of spare gaskets
- Storage box for the supplied accessories (at rear side of the device)
- Operating manual (German/English)

## Order-Code:

LR-Cal BT400-OX: BT400-OX LR-Cal BT800-OX: BT800-OX LR-Cal BT400-V \*): BT400-V \*) NO oxygen version, but suitable for aggressive media (oil as operation fluid)



Rear view of the LR-Cal BT400-OX



Priming pressure shut-off valve of the LR-Cal BT800-OX

DRUCK & TEMPERATUR Leitenberger GmbH • Bahnhofstr. 33 • 72138 Kirchentellinsfurt • GERMANY Tel. +49-7121-90920-0 • Fax +49-7121-90920-99 • DT-Export@Leitenberger.de • www.druck-temperatur.de