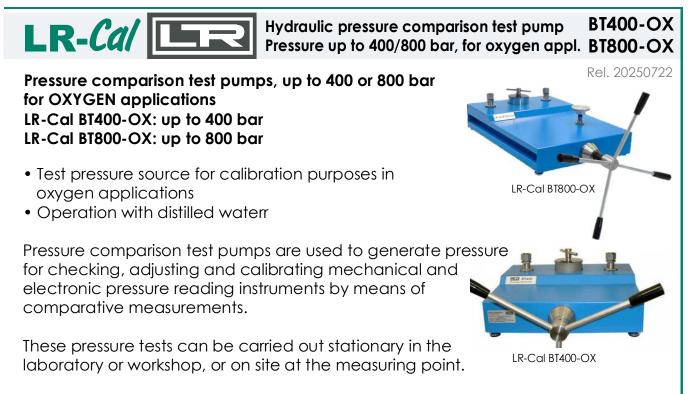

The LR-Cal BT400-OX and LR-Cal BT800-OX pressure comparison test pumps are designed for operation with distilled water and can be used with oil- and grease-free pressure gauges suitable for oxygen. The devices are equipped with a finely adjustable spindle wheel for precise positioning of the measuring points. The type LR-Cal BT800-OX has a shut-off needle valve for pre-pressurization.

## Scope of standard delivery

- Hydraulic pressure comparison test pump LR-Cal BT400-OX or LR-Cal BT800-OX
- Open wrench Ch 27
- Set of spare gaskets
- Storage box for the supplied accessories (at rear side of the device)
- Operating manual (German/English)