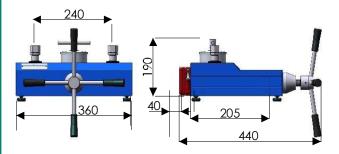

| approx. 14 kg              | approx. 18 kg             |
| *): Possibility of use under vacuum as far as allowed by the suction volume. |                            |                           |
| **) Teflon anti-extrusion ring                                               |                            |                           |
|                                                                              |                            |                           |

Pressure connections: 2 x 1/2" BSP femalel free-running with seal

**DRUCK & TEMPERATUR Leitenberger GmbH** • Bahnhofstr. 33 • 72138 Kirchentellinsfurt • GERMANY Tel. +49-7121-90920-0 • Fax +49-7121-90920-99 • DT-Export@Leitenberger.de • www.druck-temperatur.de



Dimensions LR-Cal BT400-OX (in mm):



## Dimensions LR-Cal BT800-OX (in mm):



## Scope of standard delivery

- Hydraulic pressure comparison test pump LR-Cal BT400-OX or LR-Cal BT800-OX
- Open wrench Ch 27
- Set of spare gaskets
- Storage box for the supplied accessories (at rear side of the device)
- Operating manual (German/English)

## Order-Code:

LR-Cal BT400-OX: BT400-OX LR-Cal BT800-OX: BT800-OX LR-Cal BT400-V \*): BT400-V \*) NO oxygen version, but suitable for aggressive media (oil as operation fluid)



Rear view of the LR-Cal BT400-OX



Priming pressure shut-off valve of the LR-Cal BT800-OX

DRUCK & TEMPERATUR Leitenberger GmbH • Bahnhofstr. 33 • 72138 Kirchentellinsfurt • GERMANY Tel. +49-7121-90920-0 • Fax +49-7121-90920-99 • DT-Export@Leitenberger.de • www.druck-temperatur.de